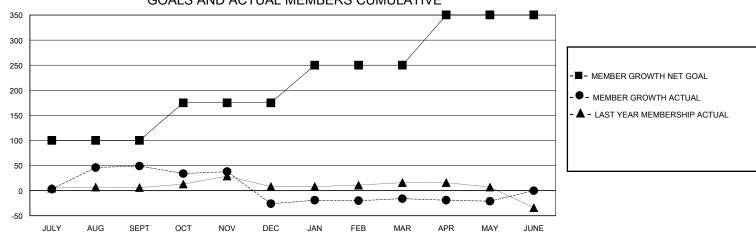

## MONTHLY MEMBERSHIP PROGRESS REPORT

District 324A5

Results as of: 5/31/2020

| GMT:          |               | LOC         | ATION INDIA   |                                  |                        |                                                                   | GMT CA                                          |  |
|---------------|---------------|-------------|---------------|----------------------------------|------------------------|-------------------------------------------------------------------|-------------------------------------------------|--|
|               | Club          | )S          |               | Members<br>RESULTS FOR 2019-2020 |                        |                                                                   |                                                 |  |
|               | RESULTS FOR   | R 2019-2020 |               |                                  |                        |                                                                   |                                                 |  |
| QUARTER       | NEW CLUB GOAL | NEW CLUBS   | DROPPED CLUBS | QUARTER MEM                      | BER GROWTH NET<br>GOAL | MEMBER GROWTH<br>ACTUAL                                           | DROPPED<br>MEMBERS ACTU.<br>(including transfer |  |
| JULY/AUG/SEPT | 2             | 1           | 0             | JULY/AUG/SEPT                    | 100                    | 125                                                               | 67                                              |  |
| OCT/NOV/DEC   | 1             | 0           | 2             | OCT/NOV/DEC                      | 75                     | 13                                                                | 88                                              |  |
| JAN/FEB/MAR   | 1             | 0           | 0             | JAN/FEB/MAR                      | 75                     | 26                                                                | 13                                              |  |
| APR/MAY/JUNE  | 1             | 1           | 0             | APR/MAY/JUNE                     | 100                    | 34                                                                | 38                                              |  |
| 4             |               |             | <b>.</b>      |                                  | ••                     | [                                                                 |                                                 |  |
|               |               |             |               |                                  | ••                     | -■- CURRENT YEAR GC                                               | DALS FOR NEW CLUBS                              |  |
|               |               |             | -             |                                  | •••                    | -■- CURRENT YEAR GO<br>-●- CURRENT YEAR AO<br>-▲- LAST YEAR ACTUA | CTUAL NEW CLUBS                                 |  |
| 4             |               |             |               |                                  |                        | - • - CURRENT YEAR AG                                             | CTUAL NEW CLUBS                                 |  |
|               |               |             |               |                                  |                        | - • - CURRENT YEAR AG                                             | CTUAL NEW CLUBS                                 |  |
|               | JG SEPT OCT   | NOV D       | EC JAN FEB    | MAR APR                          | MAY JUNE               | - • - CURRENT YEAR AG                                             | CTUAL NEW CLUBS                                 |  |